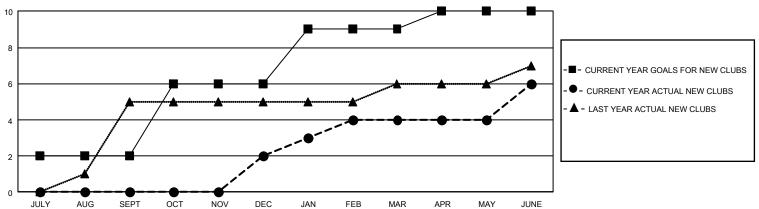

## GOALS AND ACTUAL NEW CLUBS CUMULATIVE

## GMT Constitutional Area 5 - E, Group P

REPORT DOES NOT INCLUDE CLUBS IN UNDISTRICTED AREAS.

| Clubs         |               |             |               | Members               |                        |                         |                                                    |  |
|---------------|---------------|-------------|---------------|-----------------------|------------------------|-------------------------|----------------------------------------------------|--|
|               | RESULTS FOR   | R 2020-2021 |               | RESULTS FOR 2020-2021 |                        |                         |                                                    |  |
| QUARTER       | NEW CLUB GOAL | NEW CLUBS   | DROPPED CLUBS | QUARTER MEME          | BER GROWTH NET<br>GOAL | MEMBER GROWTH<br>ACTUAL | DROPPED<br>MEMBERS ACTUAL<br>(including transfers) |  |
| JULY/AUG/SEPT | 6             | 0           | 2             | JULY/AUG/SEPT         | 230                    | 255                     | 115                                                |  |
| OCT/NOV/DEC   | 12            | 2           | 0             | OCT/NOV/DEC           | 240                    | 406                     | 324                                                |  |
| JAN/FEB/MAR   | 9             | 2           | 3             | JAN/FEB/MAR           | 170                    | 212                     | 92                                                 |  |
| APR/MAY/JUNE  | 3             | 2           | 0             | APR/MAY/JUNE          | 120                    | 264                     | 621                                                |  |