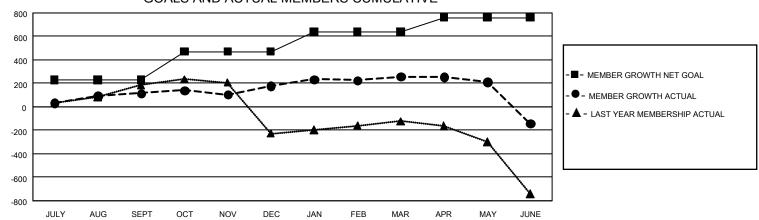

## GOALS AND ACTUAL MEMBERS CUMULATIVE

| DROPPED CLUBS: 5  |       | 201 CLUBS OF 300 ADDED 1 OR MORE | GENDER DISTRIBUTION             |                |      |
|-------------------|-------|----------------------------------|---------------------------------|----------------|------|
|                   |       | NEW MEMBERS                      | MALE                            | 3,636 (50.82%) |      |
|                   |       |                                  | FEMALE                          | 3,518 (49.18%) |      |
| DROPPED MEMBERS   |       |                                  |                                 |                |      |
| DECEASED          | 43    | CLICK HERE FOR CUMULATIVE        | TOTAL FAMILY UNIT MEMBERS       |                | 442  |
| CLUB CANCELLED 21 |       | MEMBERSHIP DATA                  |                                 |                | 0.40 |
| OTHER             | 1,088 |                                  | FAMILY MEMBERS PAYING HALF DUES |                | 242  |
| TOTAL             | 1,152 |                                  |                                 |                |      |

## GMT Constitutional Area 5 - E, Group P

REPORT DOES NOT INCLUDE CLUBS IN UNDISTRICTED AREAS.

| Clubs         |               |             |               | Members               |                        |                         |                                                    |  |
|---------------|---------------|-------------|---------------|-----------------------|------------------------|-------------------------|----------------------------------------------------|--|
|               | RESULTS FOR   | R 2020-2021 |               | RESULTS FOR 2020-2021 |                        |                         |                                                    |  |
| QUARTER       | NEW CLUB GOAL | NEW CLUBS   | DROPPED CLUBS | QUARTER MEME          | BER GROWTH NET<br>GOAL | MEMBER GROWTH<br>ACTUAL | DROPPED<br>MEMBERS ACTUAL<br>(including transfers) |  |
| JULY/AUG/SEPT | 6             | 0           | 2             | JULY/AUG/SEPT         | 230                    | 255                     | 115                                                |  |
| OCT/NOV/DEC   | 12            | 2           | 0             | OCT/NOV/DEC           | 240                    | 406                     | 324                                                |  |
| JAN/FEB/MAR   | 9             | 2           | 3             | JAN/FEB/MAR           | 170                    | 212                     | 92                                                 |  |
| APR/MAY/JUNE  | 3             | 2           | 0             | APR/MAY/JUNE          | 120                    | 264                     | 621                                                |  |